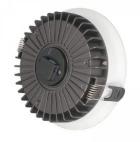

## LED downlight PROLUMEN Angers D145 white 230V 15W 1350Im 95° IP20 TRIAC 930

Product code 16804

Recessed LED ceiling light, ideal for commercial space lighting.

A higher than usual indicator, CRI90, ensures excellent color rendition and reflection of light colors. This luminaire model is available in both warm white (3000K) and daylight (4000K) options.

The luminaire is designed for indoor use only, with an IP20 protection class.

In LED House's selection, this model also comes with DALI and TRIAC dimming options!

Improve the quality of light in your everyday life and choose a top-notch lighting solution from <u>the LED</u> <u>house product range!</u>

Correlated colour temperature warm white 3000K

Luminous flux 1350lumens
Luminaire's efficiency lm79 90lm/W
Warranty 5 years
Source of light OSRAM LED
Brand PROLUMEN

Supply voltage 230V Power factor 0.80 Dimmable **TRIAC** Output 15W Maximum output 15W 95° Lens angle Cri 90 Sdcm - macadam ellipses 3 Protection class IP20 Lifespan 50000h

Llmf tm21 L80B10 @25°C 50.000h

Height 49.0mm
Diameter 145.0mm
Installation opening diameter 125-130mm
In box 20pcs
Casing colour white
Casing material aluminum
Work environment indoor use
Certificates CE