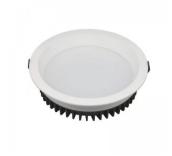

## LED downlight PROLUMEN Angers D145 white 230V 15W 1350Im 95° IP20 TRIAC 930

Product code 16804

Recessed LED ceiling light, ideal for commercial space lighting.

A higher than usual indicator, CRI90, ensures excellent color rendition and reflection of light colors. This luminaire model is available in both warm white (3000K) and daylight (4000K) options.

The luminaire is designed for indoor use only, with an IP20 protection class.

In LED House's selection, this model also comes with DALI and TRIAC dimming options!

Improve the quality of light in your everyday life and choose a top-notch lighting solution from <u>the LED</u> <u>house product range!</u>

Llmf tm21 L80B10 @25°C 50.000h

Height 49.0mm
Diameter 145.0mm
Installation opening diameter 125-130mm
In box 20pcs
Casing colour white
Casing material aluminum
Work environment indoor use
Certificates CE