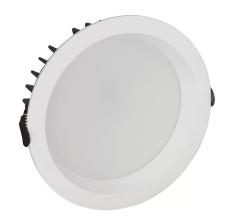

## LED downlight PROLUMEN Angers D145 white 230V 15W 1350Im 95° IP20 TRIAC 930

Product code 16804

Recessed LED ceiling light, ideal for commercial space lighting.

A higher than usual indicator, CRI90, ensures excellent color rendition and reflection of light colors. This luminaire model is available in both warm white (3000K) and daylight (4000K) options.

The luminaire is designed for indoor use only, with an IP20 protection class.

In LED House's selection, this model also comes with DALI and TRIAC dimming options!

Improve the quality of light in your everyday life and choose a top-notch lighting solution from <u>the LED</u> <u>house product range!</u>

Llmf tm21 L80B10 @25°C 50.000h

Height 49.0mm
Diameter 145.0mm
Installation opening diameter 125-130mm
In box 20pcs
Casing colour white
Casing material aluminum
Work environment indoor use
Certificates CE