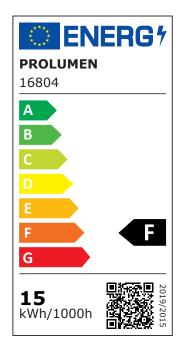

D House's selection, this model also comes with DALI and TRIAC dimming options!

Improve the quality of light in your everyday life and choose a top-notch lighting solution from <u>the LED</u> <u>house product range!</u>



Correlated colour temperature warm white 3000K

Luminous flux 1350lumens
Luminaire's efficiency lm79 90lm/W
Warranty 5 years
Source of light OSRAM LED
Brand PROLUMEN

Supply voltage 230V Power factor 0.80 Dimmable **TRIAC** Output 15W Maximum output 15W 95° Lens angle Cri 90 Sdcm - macadam ellipses 3 Protection class IP20 Lifespan 50000h

Llmf tm21 L80B10 @25°C 50.000h

Height 49.0mm
Diameter 145.0mm
Installation opening diameter 125-130mm
In box 20pcs
Casing colour white
Casing material aluminum
Work environment indoor use
Certificates CE

Eprel 2148438

Energy class