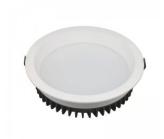

## LED downlight PROLUMEN Angers D145 TRIAC white 230V 15W 1350lm 95° IP20 930

Product code 16804

Recessed LED ceiling light, ideal for commercial space lighting.

A higher than usual indicator, CRI90, ensures excellent color rendition and reflection of light colors. This luminaire model is available in both warm white (3000K) and daylight (4000K) options.

The luminaire is designed for indoor use only, with an IP20 protection class.

In LED House's selection, this model also comes with DALI and TRIAC dimming options!

Improve the quality of light in your everyday life and choose a top-notch lighting solution from <u>the LED</u> <u>house product range</u>!