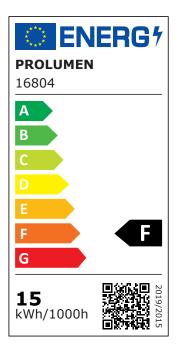

| Correlated colour temperature | warm white 3000K     |
|-------------------------------|----------------------|
| Luminous flux                 | 1350lumens           |
| Luminaire's efficiency Im79   | 90lm/W               |
| Warranty                      | 5 years              |
| Source of light               | OSRAM LED            |
| Brand                         | PROLUMEN             |
| Supply voltage                | 230V                 |
| Power factor                  | 0.80                 |
| Dimmable                      | TRIAC                |
|                               |                      |
| Output                        | 15W                  |
| Lens angle                    | 95°                  |
| Cri                           | 90                   |
| Sdcm - macadam ellipses       | 3                    |
| Protection class              | IP20                 |
| Lifespan                      | 50000h               |
| Llmf tm21                     | L80B10 @25°C 50.000h |
| Height                        | 49.0mm               |
| Diameter                      | 145.0mm              |
| Installation opening diameter | 125-130mm            |
| In box                        | 20pcs                |
| Casing colour                 | white                |
| Casing material               | aluminum             |
| Work environment              | indoor use           |
| Certificates                  | CE                   |
| Eprel                         | 2148438              |
| Energy class                  | F A<br>G             |