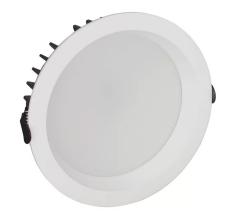

## LED downlight PROLUMEN Angers D145 TRIAC white 230V 15W 1350lm 95° IP20 930

Product code 16804

Recessed LED ceiling light, ideal for commercial space lighting.

A higher than usual indicator, CRI90, ensures excellent color rendition and reflection of light colors. This luminaire model is available in both warm white (3000K) and daylight (4000K) options.

The luminaire is designed for indoor use only, with an IP20 protection class.

In LED House's selection, this model also comes with DALI and TRIAC dimming options!

Improve the quality of light in your everyday life and choose a top-notch lighting solution from <u>the LED</u> <u>house product range</u>!