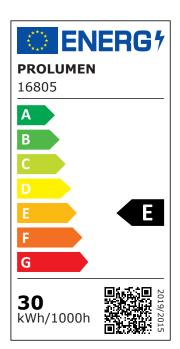

Correlated colour temperature warm white 3000K

| concluted colour temperature  |                      |
|-------------------------------|----------------------|
| Luminous flux                 | 3000lumens           |
| Luminaire's efficiency Im79   | 100lm/W              |
| Warranty                      | 5 years              |
| Source of light               | CITIZEN LED          |
| Brand                         | PROLUMEN             |
| Supply voltage                | 230V                 |
| Power factor                  | 0.90                 |
| Dimmable                      | TRIAC                |
| Output                        | 30W                  |
| Maximum output                | 30W                  |
| Lens angle                    | 38°                  |
| Cri                           | 90                   |
| Sdcm - macadam ellipses       | 3                    |
| Protection class              | IP20                 |
| Lifespan                      | 50000h               |
| Llmf tm21                     | L80B50 @25°C 50.000h |
| Height                        | 145.0mm              |
| Diameter                      | 165.0mm              |
| Installation opening diameter | 155mm                |
| In box                        | 8pcs                 |
| Casing colour                 | black                |
| Casing material               | aluminum             |
| Polishing                     | matt                 |
| Shape                         | round                |
| Work environment              | indoor use           |
| Operation temperature         | -20 ~ 40°C           |
| Certificates                  | CE                   |
| Eprel                         | 2266421              |
| Energy class                  | E A<br>G             |