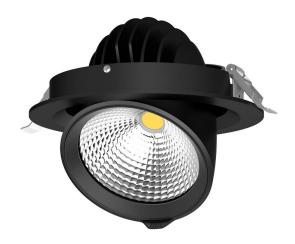

## LED downlight PROLUMEN Gimbal COB D165 black round 230V 30W 3000lm 38° IP20 TRIAC 930

Product code 16805

Improve the quality of light in your everyday life and choose a top-notch lighting solution from <u>the LED</u> <u>house product range</u>!

Correlated colour temperature warm white 3000K

| concluted colour temperature  |                      |
|-------------------------------|----------------------|
| Luminous flux                 | 3000lumens           |
| Luminaire's efficiency Im79   | 100lm/W              |
| Warranty                      | 5 years              |
| Source of light               | CITIZEN LED          |
| Brand                         | PROLUMEN             |
| Supply voltage                | 230V                 |
| Power factor                  | 0.90                 |
| Dimmable                      | TRIAC                |
| Output                        | 30W                  |
| Maximum output                | 30W                  |
| Lens angle                    | 38°                  |
| Cri                           | 90                   |
| Sdcm - macadam ellipses       | 3                    |
| Protection class              | IP20                 |
| Lifespan                      | 50000h               |
| Llmf tm21                     | L80B50 @25°C 50.000h |
| Height                        | 145.0mm              |
| Diameter                      | 165.0mm              |
| Installation opening diameter | 155mm                |
| In box                        | 8pcs                 |
| Casing colour                 | black                |
| Casing material               | aluminum             |
| Polishing                     | matt                 |
| Shape                         | round                |
| Work environment              | indoor use           |
| Operation temperature         | -20 ~ 40°C           |
| Certificates                  | CE                   |
| Eprel                         | 2266421              |
| Energy class                  | E A<br>G             |