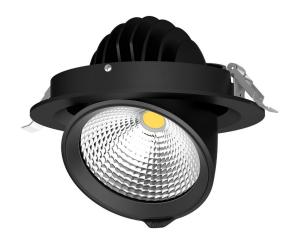

## LED downlight PROLUMEN Gimbal COB D165 TRIAC black round 230V 30W 3000lm 38° IP20 930

Product code 16805

Improve the quality of light in your everyday life and choose a top-notch lighting solution from <u>the LED</u> <u>house product range</u>!