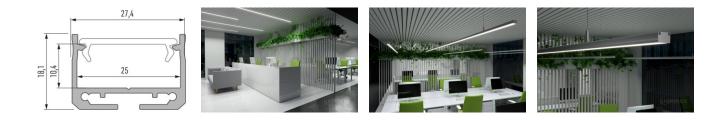

## Aluminium profile LUMINES SILEDA 2m black

Product code 16825

A surface-mounted aluminum profile is a practical method for installing an LED strip effectively. With an aluminum profile, there is no risk of the LED strip shifting out of place, and the profile cover maintains uniform and cozy light distribution.

The profile is durable yet lightweight, ensuring a long lifespan and stability. Installing a surface-mounted aluminum profile is very easy.

An aluminum profile is ideal for use in many different rooms. In the kitchen, a high-power LED strip with an aluminum profile works well above the work surface. In the living room, this combination can create cozy accent lighting. High IP-rated products are perfect for bathrooms, and in retail, LED strips with aluminum profiles are ideal for highlighting products!

Trust your lighting project to the experienced team of LED House - let's bring your vision to life!

| Brand                   | <b>LUMINES</b>    |
|-------------------------|-------------------|
| Length                  | 2020.0mm          |
| Width                   | 27.4mm            |
| Height                  | 18.1mm            |
| Casing colour           | black             |
| Casing material         | aluminum          |
| Polishing               | matt              |
| Manufacturer's homepage | <u>lumines.uk</u> |