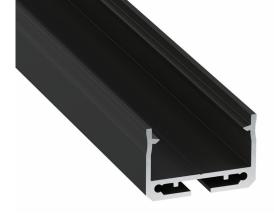

## Aluminium profile LUMINES SILEDA 2m black

Product code 16825

A surface-mounted aluminum profile is a practical method for installing an LED strip effectively. With an aluminum profile, there is no risk of the LED strip shifting out of place, and the profile cover maintains uniform and cozy light distribution.

The profile is durable yet lightweight, ensuring a long lifespan and stability. Installing a surface-mounted aluminum profile is very easy.

An aluminum profile is ideal for use in many different rooms. In the kitchen, a high-power LED strip with an aluminum profile works well above the work surface. In the living room, this combination can create cozy accent lighting. High IP-rated products are perfect for bathrooms, and in retail, LED strips with aluminum profiles are ideal for highlighting products!

Trust your lighting project to the experienced team of LED House - let's bring your vision to life!

| Brand                   | <b>LUMINES</b>    |
|-------------------------|-------------------|
| Length                  | 2020.0mm          |
| Width                   | 27.4mm            |
| Height                  | 18.1mm            |
| Casing colour           | black             |
| Casing material         | aluminum          |
| Polishing               | matt              |
| Manufacturer's homepage | <u>lumines.uk</u> |