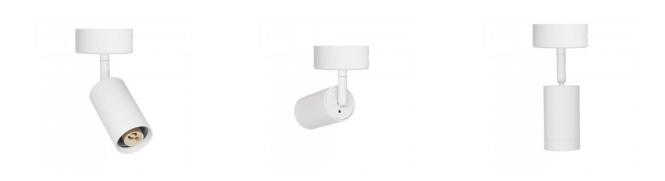

## Ceiling light PROLUMEN Lunel white 230V GU10 IP20

Product code 16830

With its elegant design, the compact GU10 ceiling light is perfect for home use. The maximum height of the bulb is 75mm.

Featuring an elegant design, the compact GU10 light fixture is ideal for home use. Its minimalist design blends perfectly into various interiors, whether at home, in the office, or in a business environment.

This IP20-rated ceiling light is an ideal choice for home or office environments.

You can choose this Lunel series light as a <u>ceiling light</u>, surface-mounted <u>black</u> or <u>white</u> light, and also as a <u>recessed light</u>.

As a ceiling light, it attaches to the 3F rail. The maximum height of the bulb is 75mm.

Come and take a look around our showroom in Tallinn!

Warranty 5 years Brand **PROLUMEN** 230V Supply voltage Maximum output 5W Socket GU10 IP20 Protection class Height 95.0mm Diameter 54.0mm In package 1pc In box 30pcs white Casing colour Casing material aluminum Work environment indoor use Operation temperature -20 ~ 40°C