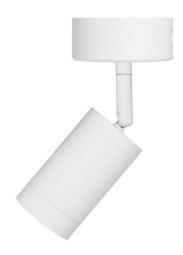

## Ceiling light PROLUMEN Lunel white 230V GU10 IP20

Product code 16830

With its elegant design, the compact GU10 ceiling light is perfect for home use. The maximum height of the bulb is 75mm.

Featuring an elegant design, the compact GU10 light fixture is ideal for home use. Its minimalist design blends perfectly into various interiors, whether at home, in the office, or in a business environment.

This IP20-rated ceiling light is an ideal choice for home or office environments.

You can choose this Lunel series light as a <u>ceiling light</u>, surface-mounted <u>black</u> or <u>white</u> light, and also as a <u>recessed light</u>.

As a ceiling light, it attaches to the 3F rail. The maximum height of the bulb is 75mm.

Come and take a look around our showroom in Tallinn!

Warranty 5 years Brand **PROLUMEN** 230V Supply voltage Maximum output 5W Socket GU10 IP20 Protection class Height 95.0mm Diameter 54.0mm In package 1pc In box 30pcs white Casing colour Casing material aluminum Work environment indoor use Operation temperature -20 ~ 40°C