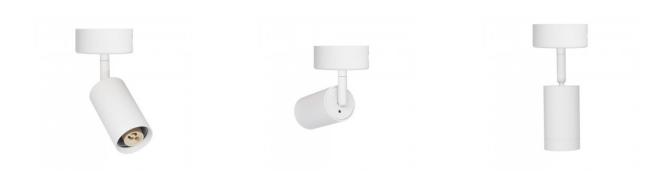

## LED ceiling light PROLUMEN Lunel white 230V GU10 IP20

Product code 16830

With its elegant design, the compact GU10 ceiling light is perfect for home use. The maximum height of the bulb is 75mm.

Featuring an elegant design, the compact GU10 light fixture is ideal for home use. Its minimalist design blends perfectly into various interiors, whether at home, in the office, or in a business environment.

This IP20-rated ceiling light is an ideal choice for home or office environments.

You can choose this Lunel series light as a <u>ceiling light</u>, surface-mounted <u>black</u> or <u>white</u> light, and also as a <u>recessed light</u>.

As a ceiling light, it attaches to the 3F rail. The maximum height of the bulb is 75mm.

Come and take a look around our showroom in Tallinn!

Warranty 5 years Brand **PROLUMEN** 230V Supply voltage Maximum output 5W Socket GU10 IP20 Protection class Height 95.0mm Diameter 54.0mm In package 1pc In box 30pcs white Casing colour Casing material aluminum Work environment indoor use Operation temperature -20 ~ 40°C