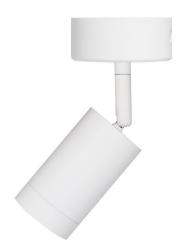

## LED ceiling light PROLUMEN Lunel white 230V GU10 IP20

Product code 16830

With its elegant design, the compact GU10 ceiling light is perfect for home use. The maximum height of the bulb is 75mm.

Featuring an elegant design, the compact GU10 light fixture is ideal for home use. Its minimalist design blends perfectly into various interiors, whether at home, in the office, or in a business environment.

This IP20-rated ceiling light is an ideal choice for home or office environments.

You can choose this Lunel series light as a <u>ceiling light</u>, surface-mounted <u>black</u> or <u>white</u> light, and also as a <u>recessed light</u>.

As a ceiling light, it attaches to the 3F rail. The maximum height of the bulb is 75mm.

Come and take a look around our showroom in Tallinn!

Warranty 5 years Brand **PROLUMEN** 230V Supply voltage Maximum output 5W Socket GU10 IP20 Protection class Height 95.0mm Diameter 54.0mm In package 1pc In box 30pcs white Casing colour Casing material aluminum Work environment indoor use Operation temperature -20 ~ 40°C