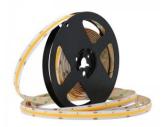

## LED strip REVAL BULB COB 1m 24V 15W 1675lm 170° IP20 965

Product code 16831

The LEDs are indistinguishable, the light is a continuous line - No direct need for a profile cover!

This IP20 rated <u>LED strip</u> is perfect for creating a cozy atmosphere in dry indoor spaces.

The LED strip has a very high color rendering quality (CRI90), ensuring the light beam does not distort the true colors in the room.

Easy to install even for first-time users!

The specified price is per meter of the strip.

The total roll is 5 meters, which we can cut according to the customer's needs.

Feel confident in our products as we sell hundreds of meters of LED strips every day! Send us an inquiry, and we'll make you an offer!