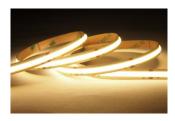

## LED strip REVAL BULB COB 1m 24V 15W 1675lm 170° IP20 965

Product code 16831

The LEDs are indistinguishable, the light is a continuous line - No direct need for a profile cover!

This IP20 rated <u>LED strip</u> is perfect for creating a cozy atmosphere in dry indoor spaces.

The LED strip has a very high color rendering quality (CRI90), ensuring the light beam does not distort the true colors in the room.

Easy to install even for first-time users!

The specified price is per meter of the strip.

The total roll is 5 meters, which we can cut according to the customer's needs.

Feel confident in our products as we sell hundreds of meters of LED strips every day! Send us an inquiry, and we'll make you an offer!