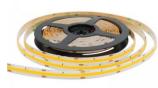

## LED strip REVAL BULB COB 1m 24V 15W 1675lm 170° IP20 965

Product code 16831

The LEDs are indistinguishable, the light is a continuous line - No direct need for a profile cover!

This IP20 rated <u>LED strip</u> is perfect for creating a cozy atmosphere in dry indoor spaces.

The LED strip has a very high color rendering quality (CRI90), ensuring the light beam does not distort the true colors in the room.

Easy to install even for first-time users!

The specified price is per meter of the strip.

The total roll is 5 meters, which we can cut according to the customer's needs.

Feel confident in our products as we sell hundreds of meters of LED strips every day! Send us an inquiry, and we'll make you an offer!