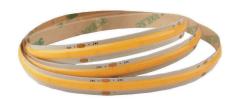

## LED strip REVAL BULB COB 1m 24V 15W 1675lm 170° IP20 965

Product code 16831

The LEDs are indistinguishable, the light is a continuous line - No direct need for a profile cover!

This IP20 rated <u>LED strip</u> is perfect for creating a cozy atmosphere in dry indoor spaces.

The LED strip has a very high color rendering quality (CRI90), ensuring the light beam does not distort the true colors in the room.

Easy to install even for first-time users!

The specified price is per meter of the strip.

The total roll is 5 meters, which we can cut according to the customer's needs.

Feel confident in our products as we sell hundreds of meters of LED strips every day! Send us an inquiry, and we'll make you an offer!