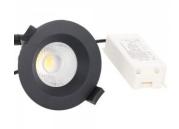

## LED downlight PROLUMEN DL103 2.5 TRIAC black round 230V 5W 480lm 36° IP65 830

Product code 16840

Recessed LED luminaire.

The IP65 protection class means that the luminaire is protected against fine dust and low-pressure jets. Thanks to this feature, this luminaire is suitable for outdoor use and in moister environments.

Luminous flux 480lumens Luminaire's efficiency Im79 96lm/W Warranty 5 years **Brand PROLUMEN** Supply voltage 230V Power factor 0.90 Dimmable **TRIAC** Output 5W Lens angle 36° Cri 80 Sdcm - macadam ellipses 6 Protection class IP65 40.0mm Height Diameter 80.0mm Installation opening diameter 68mm In package 1pc In box 50pcs Casing colour black Casing material aluminum Polishing matt Shape round Work environment indoor use Certificates CE, RoHS Eprel 1552105