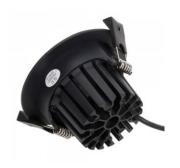

## LED downlight PROLUMEN DL103 2.5 TRIAC black round 230V 5W 480lm 36° IP65 830

Product code 16840

Recessed LED luminaire.

The IP65 protection class means that the luminaire is protected against fine dust and low-pressure jets. Thanks to this feature, this luminaire is suitable for outdoor use and in moister environments.

Luminous flux 480lumens Luminaire's efficiency Im79 96lm/W Warranty 5 years **Brand PROLUMEN** Supply voltage 230V Power factor 0.90 Dimmable **TRIAC** Output 5W Lens angle 36° Cri 80 Sdcm - macadam ellipses 6 Protection class IP65 40.0mm Height Diameter 80.0mm Installation opening diameter 68mm In package 1pc In box 50pcs Casing colour black Casing material aluminum Polishing matt Shape round Work environment indoor use Certificates CE, RoHS Eprel 1552105