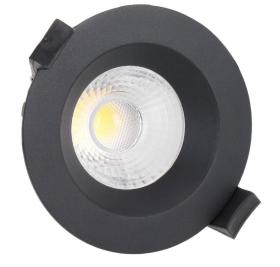

## LED downlight PROLUMEN DL103 2.5 TRIAC black round 230V 5W 480lm 36° IP65 830

Product code 16840

Recessed LED luminaire.

The IP65 protection class means that the luminaire is protected against fine dust and low-pressure jets. Thanks to this feature, this luminaire is suitable for outdoor use and in moister environments.

Luminous flux 480lumens Luminaire's efficiency Im79 96lm/W Warranty 5 years **Brand PROLUMEN** Supply voltage 230V Power factor 0.90 Dimmable **TRIAC** Output 5W Lens angle 36° Cri 80 Sdcm - macadam ellipses 6 Protection class IP65 40.0mm Height Diameter 80.0mm Installation opening diameter 68mm In package 1pc In box 50pcs Casing colour black Casing material aluminum Polishing matt Shape round Work environment indoor use Certificates CE, RoHS Eprel 1552105