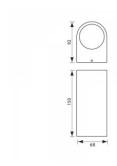

Warranty 1 years Supply voltage 230V Maximum output 70W Socket GU10 Protection class IP44 Length 92.0mm Width 68.0mm Height 150.0mm In package 1pc Casing colour white Casing material aluminum

Work environment indoor / outdoor use