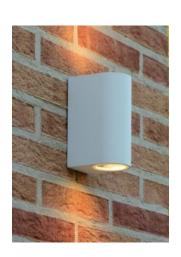

## Facade luminaire PORTO/R two sockets white 230V GU10 IP44

Product code 16849

Bidirectional facade light, which can be installed on the house facade to create a visually striking appearance during dark hours.

The light fixture has two sockets where you can choose your preferred light source from the LED House assortment.

Improve the quality of light in your everyday life and choose a top-notch lighting solution from the LED house product range!