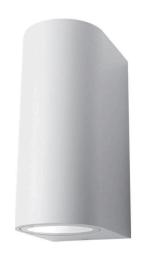

## Facade luminaire PORTO/R two sockets white 230V GU10 IP44

Product code 16849

Bidirectional facade light, which can be installed on the house facade to create a visually striking appearance during dark hours.

Warranty 1 years Supply voltage 230V Maximum output 70W Socket GU10 Protection class IP44 Length 92.0mm Width 68.0mm Height 150.0mm In package 1pc Casing colour white Casing material aluminum

Work environment indoor / outdoor use