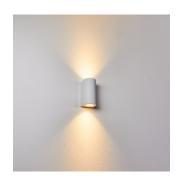

## Facade luminaire PORTO/R two sockets white 230V GU10 IP44

Product code 16849

Bidirectional facade light, which can be installed on the house facade to create a visually striking appearance during dark hours.

The light fixture has two sockets where you can choose your preferred light source from the LED House assortment.

Improve the quality of light in your everyday life and choose a top-notch lighting solution from the LED house product range!