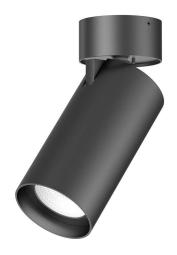

## Ceiling light PROLUMEN DL207 black 230V 15W 1400lm 36° IP20 940

Product code 16867

Looking to highlight the impressive features of your space even more? Choose a spot light for this purpose and illuminate every dark corner!

This LED spotlight with adjustable light beam is a great tool to showcase wall-mounted artworks, vases on shelves, and even the nightstand next to the bed.

LED lights have been widely used as focus lighting in shopping centers, display windows, museums, and homes!

The direction of the light beam can be adjusted vertically up to 90 degrees and horizontally up to 330 degrees. The simple and unique design of the light fixture doesn't distract attention from the focal point, making it suitable for various interiors.

This light fixture is intended for indoor use only.

Correlated colour temperature pure white 4000K

Luminous flux 1400lumens
Luminaire's efficiency lm79 93lm/W
Warranty 5 years
Brand PROLUMEN

Supply voltage 230V Power factor 0.90 Output 15W Maximum output 15W Lens angle 36° Cri 90 Sdcm - macadam ellipses 5 Protection class IP20 Lifespan 50000h