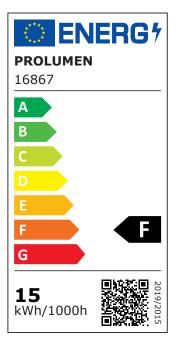

Energy class

This light fixture is intended for indoor use only.

Correlated colour temperature pure white 4000K

Luminous flux 1400lumens
Luminaire's efficiency lm79 93lm/W
Warranty 5 years
Brand PROLUMEN

Supply voltage 230V Power factor 0.90 Output 15W Maximum output 15W Lens angle 36° Cri 90 Sdcm - macadam ellipses 5 Protection class IP20 Lifespan 50000h