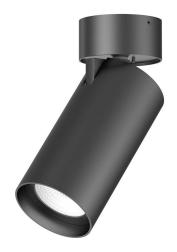

## LED ceiling light PROLUMEN DL207 black 230V 15W 1400lm 36° IP20 940 Product code 16867

Looking to highlight the impressive features of your space even more? Choose a spot light for this purpose and illuminate every dark corner!

This LED spotlight with adjustable light beam is a great tool to showcase wall-mounted artworks, vases on shelves, and even the nightstand next to the bed.

LED lights have been widely used as focus lighting in shopping centers, display windows, museums, and homes!

The direction of the light beam can be adjusted vertically up to 90 degrees and horizontally up to 330 degrees. The simple and unique design of the light fixture doesn't distract attention from the focal point, making it suitable for various interiors.