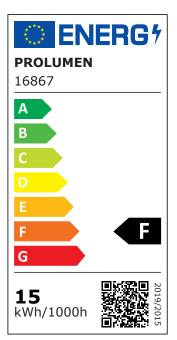

tically up to 90 degrees and horizontally up to 330 degrees. The simple and unique design of the light fixture doesn't distract attention from the focal point, making it suitable for various interiors.

This light fixture is intended for indoor use only.



Correlated colour temperature pure white 4000K

Luminous flux 1400lumens
Luminaire's efficiency lm79 93lm/W
Warranty 5 years
Brand PROLUMEN
Supply voltage 230V
Power factor 0.00

Power factor 0.90
Output 15W
Lens angle 36°
Cri 90
Sdcm - macadam ellipses 5
Protection class IP20
Lifespan 50000h

Llmf tm21 L80B10 @25°C 50.000h

Height 186.0mm Diameter 85.0mm Weight 750g Package weight 850g In package 1pc In box 12pcs Casing colour black Casing material aluminum Work environment indoor use Certificates CE, RoHS Eprel 2245206

Energy class