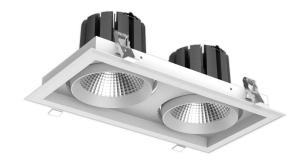

## LED downlight PROLUMEN CL99-2 white 230V 60W 4000lm 36° IP20 940 $\,$

Product code 16868

Project sales, minimum order quantity!

LED recessed light with multiple directional light beams.

CL99 models in color temperatures of 3000K (warm white) and 4000K (daylight white). Protection class IP20 indicates that the luminaire is for indoor use. The color rendering index CRI90 keeps the colors of illuminated areas and objects true and natural.

Luminous flux 4000lumens Luminaire's efficiency Im79 67lm/W Warranty 5 years **Brand PROLUMEN** Supply voltage 230V 60W Output 60W Maximum output 36° Lens angle Cri 90 IP20 Protection class 40000h Lifespan Length 330.0mm Width 175.0mm Height 110.0mm Installation opening diameter 310x160mm Package weight 2420g In box 6pcs