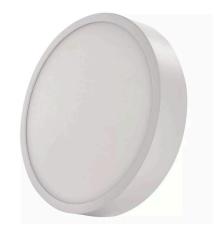

## Ceiling light EMOS NEXXO D225 white round 230V 21W 1900lm CRI80 120° IP40/20 3000K, 3500K, 4000K 3CCT

Product code 16889

Surface-mounted circular ceiling light. Its minimalist design blends perfectly with various interiors, whether at home, in the office, or in a business environment.