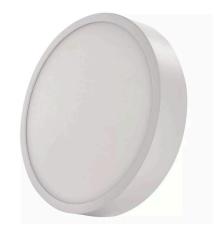

## LED ceiling light EMOS NEXXO D170 white round 230V 12.5W 1100lm CRI80 120° IP40/20 3000K, 3500K, 4000K WW/WW/NW

Product code 16890

Surface-mounted circular ceiling light. Its minimalist design blends perfectly with various interiors, whether at home, in the office, or in a business environment.