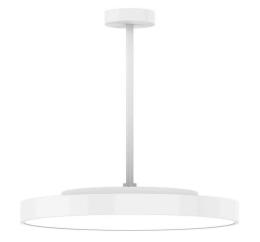

## Pendant light PROLUMEN AL99 Surface 400 white 230V 40W 4000lm 120° IP40 DALI 940

Product code 16900

Modern circular pendant light for home, office, or hotel. Its striking appearance fits into many different atmospheres.

A detail to enhance the character of any space!

Modern and minimalist appearance that complements any interior. Made of high-quality and durable materials, ensuring long-term use. The luminaire has an IP40 protection class, making it ideal for indoor use.

With DALI dimming technology, the LED luminaire can be smoothly adjusted to become brighter or darker.

Various suspension methods are available for this pendant light! Feel free to contact our sales team for more information.

4000K LED lights provide clear and sharp illumination, perfect for illuminating shops and other commercial spaces.

Come visit our showroom in Tallinn to see the different pendant lights in person!

Correlated colour temperature pure white 4000K

4000lumens Luminous flux Luminaire's efficiency Im79 100lm/W Warranty 5 years Power supply OSRAM **Brand PROLUMEN** Supply voltage 230V Dimmable DALI Output 40W Maximum output 40W Lens angle 120° 90 Cri Sdcm - macadam ellipses 6 IP40 Protection class 50000h Lifespan Height 86.0mm Diameter 400.0mm In box 2pcs Casing colour white Work environment indoor use