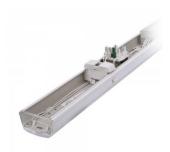

## LED luminaire PROLUMEN Linear S 1500 70W 180lm/W white 230V 12600lm CRI80 120° IP20 DALI 3000K, 4000K, 6000K 3CCT

Product code 16908

PROLUMEN Linear S 1500 is a linear luminaire that is installed onto the power track.

Additionally, there is also the PROLUMEN Linear S 1500 model available, which supports the DALI system, enabling advanced management and control of the lighting according to the needs

Illuminate your world with LED House professionals - check out our project portfolio here!

Correlated colour temperature 3CCT 3000K, 4000K, 6000K

Luminous flux 12600lumens Warranty 5 years Power supply **TRIDONIC Brand PROLUMEN** Supply voltage 230V Dimmable DALI Lens angle 120° 80 Cri Ugr 19 IP20 Protection class Lifespan 50000h 1500.0mm Length Casing colour white Casing material metal **Polishing** matt Impact resistance **IK05** Work environment indoor use