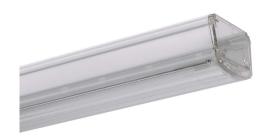

## LED luminaire PROLUMEN Linear S 1500 70W 180lm/W white 230V 12600lm CRI80 120° IP20 DALI 3000K, 4000K, 6000K 3CCT

Product code 16908

PROLUMEN Linear S 1500 is a linear luminaire that is installed onto the power track.

This luminaire series offers various power options and configurations, allowing for lighting customization based on specific requirements and room characteristics.

The IP20 protection class ensures durability against dust and minor liquid ingress, making them suitable for various indoor environments such as offices, shopping centers, or homes.