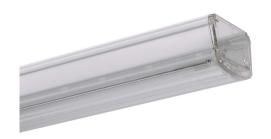

## LED luminaire PROLUMEN Linear S 1500 70W 180lm/W DALI white 230V 12600lm CRI80 120° IP20 3000K, 4000K, 6000K WW/DW/CW

Product code 16908

PROLUMEN Linear S 1500 is a linear luminaire that is installed onto the power track.

This luminaire series offers various power options and configurations, allowing for lighting customization based on specific requirements and room characteristics.

The IP20 protection class ensures durability against dust and minor liquid ingress, making them suitable for various indoor environments such as offices, shopping centers, or homes.