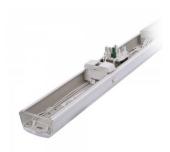

## LED luminaire PROLUMEN Linear S 1500 70W 180lm/W DALI white 230V 12600lm CRI80 120° IP20 3000K, 4000K, 6000K WW/DW/CW

Product code 16908

PROLUMEN Linear S 1500 is a linear luminaire that is installed onto the power track.

This luminaire series offers various power options and configurations, allowing for lighting customization based on specific requirements and room characteristics.

The IP20 protection class ensures durability against dust and minor liquid ingress, making them suitable for various indoor environments such as offices, shopping centers, or homes.

Additionally, there is also the PROLUMEN Linear S 1500 model available, which supports the DALI system, enabling advanced management and control of the lighting according to the needs

Illuminate your world with LED House professionals - check out our project portfolio here!