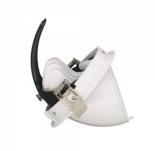

## LED downlight PROLUMEN Gimbal COB D138 white 230V 25W 2550lm 38° IP20 DALI 940

Product code 16910

Directional recessed LED luminaire suitable for use in commercial and warehouse spaces.

This recessed luminaire model features dimming capability, allowing users to adjust the brightness of the light according to their preferences.

Correlated colour temperature pure white 4000K

Luminous flux 2550lumens Luminaire's efficiency Im79 102lm/W Warranty 5 years Source of light CITIZEN LED Power supply **PHILIPS Brand PROLUMEN** 

Supply voltage 230V Power factor 0.90 Dimmable DALI Output 25W Maximum output 25W Lens angle 38° Cri 90 Sdcm - macadam ellipses 3 Protection class IP20 Lifespan 50000h

Llmf tm21 L80B50 @25°C 50.000h

Height 120.0mm Diameter 138.0mm Installation opening diameter 128mm white Casing colour Casing material aluminum Polishing matt Impact resistance IK05 Work environment indoor use Certificates CE