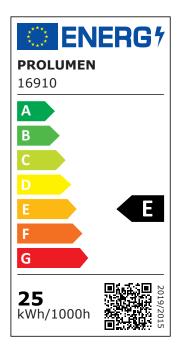

Eprel 2266423

**Energy class** 

Correlated colour temperature pure white 4000K

Luminous flux 2550lumens Luminaire's efficiency Im79 102lm/W Warranty 5 years Source of light CITIZEN LED Power supply **PHILIPS Brand PROLUMEN** 

Supply voltage 230V Power factor 0.90 Dimmable DALI Output 25W Maximum output 25W Lens angle 38° Cri 90 Sdcm - macadam ellipses 3 Protection class IP20 Lifespan 50000h