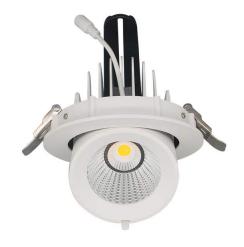

## LED downlight PROLUMEN Gimbal COB D138 white 230V 25W 2550lm 38° IP20 DALI 940

Product code 16910

Directional recessed LED luminaire suitable for use in commercial and warehouse spaces.

This recessed luminaire model features dimming capability, allowing users to adjust the brightness of the light according to their preferences.

A high color rendering index (CRI90) keeps the colors of the areas and objects beneath the lighting true and natural.

Gimbal models are available in the LED House product range with both warm white (3000K) and daylight white (4000K) light.

Correlated colour temperature pure white 4000K

Luminous flux 2550lumens Luminaire's efficiency Im79 102lm/W Warranty 5 years Source of light CITIZEN LED Power supply **PHILIPS Brand PROLUMEN** 

Supply voltage 230V Power factor 0.90 Dimmable DALI Output 25W Maximum output 25W Lens angle 38° Cri 90 Sdcm - macadam ellipses 3 Protection class IP20 Lifespan 50000h

Llmf tm21 L80B50 @25°C 50.000h

Height 120.0mm Diameter 138.0mm Installation opening diameter 128mm white Casing colour Casing material aluminum Polishing matt Impact resistance IK05 Work environment indoor use Certificates CE