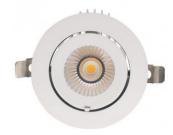

## LED downlight PROLUMEN Gimbal COB D138 white 230V 25W 2550lm 38° IP20 DALI 940

Product code 16910

Directional recessed LED luminaire suitable for use in commercial and warehouse spaces.

This recessed luminaire model features dimming capability, allowing users to adjust the brightness of the light according to their preferences.

Correlated colour temperature pure white 4000K

Luminous flux 2550lumens Luminaire's efficiency Im79 102lm/W Warranty 5 years Source of light CITIZEN LED Power supply **PHILIPS Brand PROLUMEN** 

Supply voltage 230V Power factor 0.90 Dimmable DALI Output 25W Maximum output 25W Lens angle 38° Cri 90 Sdcm - macadam ellipses 3 Protection class IP20 Lifespan 50000h

Llmf tm21 L80B50 @25°C 50.000h

Height 120.0mm Diameter 138.0mm Installation opening diameter 128mm white Casing colour Casing material aluminum Polishing matt Impact resistance IK05 Work environment indoor use Certificates CE