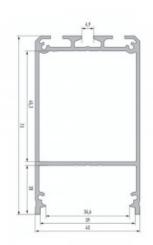

Trust your lighting project to the experienced team of LED House - let's bring your vision to life!

| Brand                   | <b>LUMINES</b>    |
|-------------------------|-------------------|
| Length                  | 3000.0mm          |
| Width                   | 43.0mm            |
| Height                  | 73.0mm            |
| Casing colour           | black             |
| Casing material         | aluminum          |
| Manufacturer's homepage | <u>lumines.uk</u> |