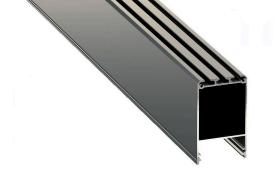

## Aluminium profile LUMINES CLARO 3m black

Product code 16966

A surface-mounted aluminum profile is a practical method for installing an LED strip effectively. With an aluminum profile, there is no risk of the LED strip shifting out of place, and the profile cover maintains uniform and cozy light distribution.

Trust your lighting project to the experienced team of LED House - let's bring your vision to life!

| Brand                   | <b>LUMINES</b>    |
|-------------------------|-------------------|
| Length                  | 3000.0mm          |
| Width                   | 43.0mm            |
| Height                  | 73.0mm            |
| Casing colour           | black             |
| Casing material         | aluminum          |
| Manufacturer's homepage | <u>lumines.uk</u> |