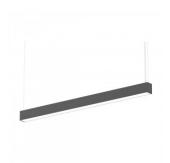

## LED luminaire PROLUMEN Barrett 1200 black 230V 36W 3350lm 110° IP20 DALI 930

Product code 16970

Linear workplace luminaire. High quality, easy to install, and long-lasting (50000h)!

This luminaire with IP20 protection class is an ideal choice for home or office environments.

Llmf tm21 L70B50 @25°C 50.000h

IP20

50000h

Length 1212.0mm Width 57.0mm Height 76.0mm In box 6pcs Casing colour black Casing material aluminum Polishing matt Impact resistance IK06 Work environment indoor use