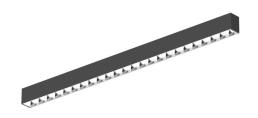

## LED luminaire PROLUMEN Barrett 1200 black 230V 36W 3350lm 110° IP20 DALI 930

Product code 16970

Linear workplace luminaire. High quality, easy to install, and long-lasting (50000h)!

This luminaire with IP20 protection class is an ideal choice for home or office environments.

Llmf tm21 L70B50 @25°C 50.000h

IP20

50000h

Length 1212.0mm Width 57.0mm Height 76.0mm In box 6pcs Casing colour black Casing material aluminum Polishing matt Impact resistance IK06 Work environment indoor use