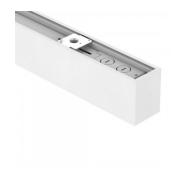

Brand PROLUMEN
Supply voltage 230V
Power factor 0.90

Power factor 0.90
Dimmable DALI
Output 17W
Maximum output 17W
Lens angle 75°
Cri 90
Ugr 19
Sdcm - macadam ellipses 6

Protection class IP20
Lifespan 50000h
Length 602.0mm
Width 57.0mm
Height 76.0mm
Weight 1700g
Package weight 2133g

Package weight 2133g
In box 6pcs
Casing colour white
Casing material aluminum

Work environment indoor use Operation temperature  $-20 \sim 45^{\circ}$ C

Certificates CE

Energy class