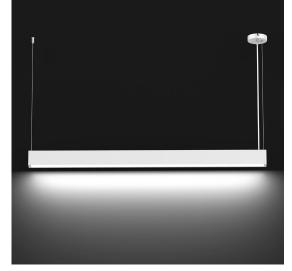

## LED luminaire PROLUMEN Barrett 600 white 230V 17W 1500lm 75° IP20 DALI 930

Product code 16971

Linear workplace luminaire. High quality, easy to install, and long-lasting (50000h)!

This luminaire with IP20 protection class is an ideal choice for home or office environments.

Brand PROLUMEN
Supply voltage 230V
Power factor 0.90

Power factor 0.90
Dimmable DALI
Output 17W
Maximum output 17W
Lens angle 75°
Cri 90
Ugr 19
Sdcm - macadam ellipses 6

Protection class IP20
Lifespan 50000h
Length 602.0mm
Width 57.0mm
Height 76.0mm
Weight 1700g
Package weight 2133g

Package weight 2133g
In box 6pcs
Casing colour white
Casing material aluminum

Work environment indoor use Operation temperature  $-20 \sim 45^{\circ}$ C

Certificates CE

Energy class