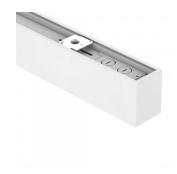

**Brand PROLUMEN** Supply voltage 230V Power factor 0.90 Dimmable DALI Output 17W Lens angle 75° Cri 90 Ugr 19 Sdcm - macadam ellipses 6 Protection class IP20

Length 602.0mm Width 57.0mm Height 76.0mm Weight 1700g Package weight 2133g In box 6pcs white Casing colour Casing material aluminum Work environment indoor use -20 ~ 45°C Operation temperature