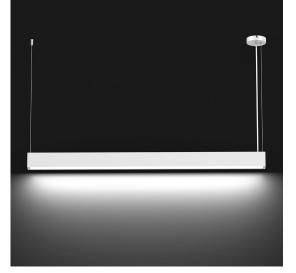

## LED luminaire PROLUMEN Barrett 600 DALI white 230V 17W 1500lm 75° IP20 930

Product code 16971

Linear workplace luminaire. High quality, easy to install, and long-lasting (50000h)!

This luminaire with IP20 protection class is an ideal choice for home or office environments.

**Brand PROLUMEN** Supply voltage 230V Power factor 0.90 Dimmable DALI Output 17W Lens angle 75° Cri 90 Ugr 19 Sdcm - macadam ellipses 6 Protection class IP20

Length 602.0mm Width 57.0mm Height 76.0mm Weight 1700g Package weight 2133g In box 6pcs white Casing colour Casing material aluminum Work environment indoor use -20 ~ 45°C Operation temperature