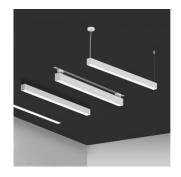

## LED luminaire PROLUMEN Barrett 600 DALI white 230V 17W 1500lm 75° IP20 930

Product code 16971

Linear workplace luminaire. High quality, easy to install, and long-lasting (50000h)!

This luminaire with IP20 protection class is an ideal choice for home or office environments.

**Brand PROLUMEN** Supply voltage 230V Power factor 0.90 Dimmable DALI Output 17W Lens angle 75° Cri 90 Ugr 19 Sdcm - macadam ellipses 6 Protection class IP20

Length 602.0mm Width 57.0mm Height 76.0mm Weight 1700g Package weight 2133g In box 6pcs white Casing colour Casing material aluminum Work environment indoor use -20 ~ 45°C Operation temperature