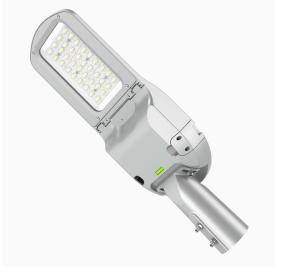

## LED street light PROLUMEN Poseidon gray 230V 100W 15000lm IP66 DALI 840

Product code 16972

LED Street Light for illuminating streets and parking lots.

Tube mounting for 60mm tube.

This is a project sales product, please inquire about the delivery time and availability from our customer service.

Sdcm - macadam ellipses 6 **Protection class** IP66 50000h Lifespan

L90B10 @25°C 50.000h Llmf tm21

Length 613.0mm Width 240.0mm Height 109.0mm Installation opening diameter 60mm Weight 4572g Package weight 5270g In package 1pc Casing colour gray Casing material aluminum Polishing matt Impact resistance IK08