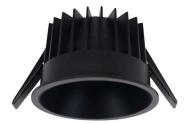

## LED downlight PROLUMEN Chelsea black round 230V 45W 3800lm 38° IP54 DALI 930

Product code 16973

Functional LED under-cabinet light suitable for use in damp environments such as sauna anterooms or bathrooms.

The luminaire is recessed. It can be installed, for example, into the wall, ceiling, or countertop.

The luminaire is also available in LED House's selection with DALI dimming technology. The transmitted light temperature is 3000K (warm white), while maintaining CRI90, ensuring that areas and objects under the light beam are displayed with the most truthful and natural colors.