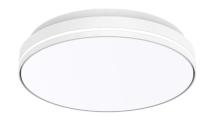

## Dome light PROLUMEN AL127 D400 white 230V 25W 2400lm 120° IP54 DALI 940

Product code 16975

Ceiling-mounted LED light fitting, which is well-suited for general lighting in various rooms such as corridors, staircases, offices, technical rooms, and living spaces. Its timeless design makes it ideal for use in both new and renovated interiors, providing reliable and even lighting for everyday use.

Correlated colour temperature pure white 4000K

Luminous flux 2400lumens Luminaire's efficiency Im79 96lm/W Warranty 5 years **Brand PROLUMEN** Supply voltage 230V Power factor 0.90 Dimmable DALI Output 25W Maximum output 25W Lens angle 120° Cri 90 Sdcm - macadam ellipses 6 Protection class IP54 40000h Lifespan Height 58.0mm 400.0mm Diameter Weight 1920g In package 1pc In box 10pcs white Casing colour Casing material plastic Operation temperature -20 ~ 45°C Certificates CE, RoHS