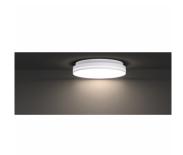

## Dome light PROLUMEN AL127 D400 white 230V 25W 2400lm 120° IP54 DALI 940

Product code 16975

Ceiling-mounted LED light fitting, which is well-suited for general lighting in various rooms such as corridors, staircases, offices, technical rooms, and living spaces. Its timeless design makes it ideal for use in both new and renovated interiors, providing reliable and even lighting for everyday use.

Correlated colour temperature pure white 4000K

Luminous flux 2400lumens Luminaire's efficiency Im79 96lm/W Warranty 5 years **Brand PROLUMEN** Supply voltage 230V Power factor 0.90 Dimmable DALI Output 25W Maximum output 25W Lens angle 120° Cri 90 Sdcm - macadam ellipses 6 Protection class IP54 40000h Lifespan Height 58.0mm 400.0mm Diameter Weight 1920g In package 1pc In box 10pcs white Casing colour Casing material plastic Operation temperature -20 ~ 45°C Certificates CE, RoHS