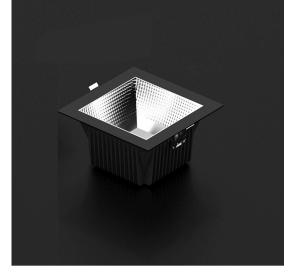

## LED luminaire PROLUMEN DL197-6 UGR19 black square 230V 18W 1650lm 60° IP44 DALI 940

Product code 16984

This <u>recessed LED light</u> is splash-proof, making it suitable for use in more humid rooms.

The integrated DALI Dim technology allows adjusting the brightness of the light as needed.

Llmf tm21 L70B50 @25°C 50.000h

IP44

50000h

Length190.0mmWidth190.0mmHeight102.0mmInstallation opening diameter170x170mm

In package 1pc Casing colour black

Protection class

Lifespan

Casing material aluminum + plastic

Shape square Impact resistance IK06 Work environment indoor use Operation temperature  $-20 \sim 45^{\circ}\text{C}$  Certificates CE, RoHS

Energy class