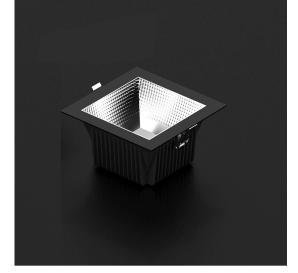

## LED luminaire PROLUMEN DL197-6 UGR19 DALI black square 230V 18W 1650lm 60° IP44 940

Product code 16984

This <u>recessed LED light</u> is splash-proof, making it suitable for use in more humid rooms.

The integrated DALI Dim technology allows adjusting the brightness of the light as needed.

Improve the quality of light in your everyday life and choose a top-notch lighting solution from the LED house product range!

Correlated colour temperature pure white 4000K

Luminous flux 1650lumens Luminaire's efficiency Im79 92lm/W Warranty 5 years **Brand PROLUMEN** Supply voltage 230V Output 18W Lens angle 60° Cri 90 Uar 19 Protection class IP44 Lifespan 50000h

Llmf tm21 L70B50 @25°C 50.000h

Length190.0mmWidth190.0mmHeight102.0mmInstallation opening diameter170x170mm

In package 1pc Casing colour black

Casing material aluminum + plastic

Shape square Impact resistance IK06 Work environment indoor use Operation temperature  $-20 \sim 45^{\circ}\text{C}$  Certificates CE, RoHS