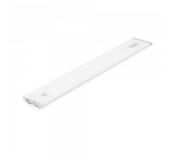

## LED luminaire PROLUMEN DB74 600 Bianca white 230V 17W 1800lm 120° IP44 DALI 940

Product code 16987

High-quality, dimmable ceiling light.

DALI Dim technology allows adjusting the light according to preference.

4000K LED lights provide clear and sharp illumination, perfect for lighting stores and other commercial spaces.

The high color rendering index CRI90 ensures the accuracy of colors under the light beam. IP44 protection class means the luminaire can be used even in damp conditions.