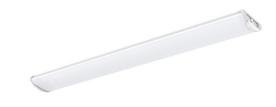

## LED luminaire PROLUMEN DB74 600 Bianca white 230V 17W 1800lm 120° IP44 DALI 940

Product code 16987

High-quality, dimmable ceiling light.

DALI Dim technology allows adjusting the light according to preference.

4000K LED lights provide clear and sharp illumination, perfect for lighting stores and other commercial spaces.

The high color rendering index CRI90 ensures the accuracy of colors under the light beam. IP44 protection class means the luminaire can be used even in damp conditions.