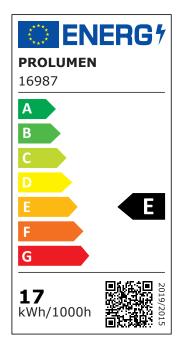

Illuminate your world with the help of LED House professionals - check out our portfolio of projects here!!

| Correlated colour temperature | pure white 4000K     |
|-------------------------------|----------------------|
| Luminous flux                 | 1800lumens           |
| Luminaire's efficiency Im79   | 106lm/W              |
| Warranty                      | 5 years              |
| Power supply                  | BOKE                 |
| Brand                         | PROLUMEN             |
| Supply voltage                | 230V                 |
| Power factor                  | 0.90                 |
| Dimmable                      | DALI                 |
| Output                        | 17W                  |
| Lens angle                    | 120°                 |
| Cri                           | 90                   |
| Sdcm - macadam ellipses       | 6                    |
| Protection class              | IP44                 |
| Lifespan                      | 50000h               |
| Llmf tm21                     | L80B10 @25°C 50.000h |
| Length                        | 595.0mm              |
| Width                         | 171.0mm              |
| Height                        | 63.0mm               |
| Weight                        | 1550g                |
| Package weight                | 1800g                |
| In package                    | 1pc                  |
| In box                        | 12pcs                |
| Casing colour                 | white                |
| Casing material               | polycarbonate        |
| Polishing                     | matt                 |
| Work environment              | indoor use           |
| Operation temperature         | -20° +40°C           |
| Certificates                  | CE, D, F             |
| Eprel                         | <u>2356859</u>       |
| Energy class                  | E A<br>G             |