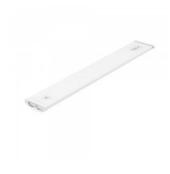

## LED luminaire PROLUMEN DB74 1500 Bianca white 230V 50W 4900lm 120° IP44 DALI 840

Product code 16988

High-quality, dimmable ceiling light.

DALI Dim technology allows adjusting the light according to preference.

4000K LED lights provide clear and sharp illumination, perfect for lighting stores and other commercial spaces.

The high color rendering index CRI90 ensures the accuracy of colors under the light beam. IP44 protection class means the luminaire can be used even in damp conditions.

Illuminate your world with the help of LED House professionals - check out our portfolio of projects here!!

| Correlated colour temperature | -                    |
|-------------------------------|----------------------|
| Luminous flux                 | 4900lumens           |
| Luminaire's efficiency lm79   | 98lm/W               |
| Warranty                      | 5 years              |
| Power supply                  | BOKE                 |
| Brand                         | PROLUMEN             |
| Supply voltage                | 230V                 |
| Power factor                  | 0.90                 |
| Dimmable                      | DALI                 |
| Output                        | 50W                  |
| Maximum output                | 50W                  |
| Lens angle                    | 120°                 |
| Cri                           | 80                   |
| Sdcm - macadam ellipses       | 6                    |
| Protection class              | IP44                 |
| Lifespan                      | 50000h               |
| Llmf tm21                     | L80B10 @25°C 50.000h |
| Length                        | 1495.0mm             |
| Width                         | 171.0mm              |
| Height                        | 63.0mm               |
| Weight                        | 3520g                |
| Package weight                | 4150g                |
| In package                    | 1pc                  |
| In box                        | 4pcs                 |
| Casing colour                 | white                |
| Casing material               | polycarbonate        |
| Polishing                     | matt                 |
| Work environment              | indoor use           |
| Operation temperature         | -20° +40°C           |
| Certificates                  | CE, D, F             |
| Eprel                         | 2356858              |
| Energy class                  | E G G                |