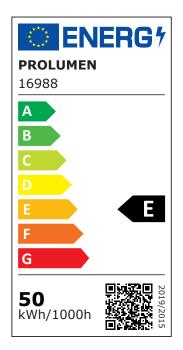

Illuminate your world with the help of LED House professionals - check out our portfolio of projects here!!

| Correlated colour temperature | -                    |
|-------------------------------|----------------------|
| Luminous flux                 | 4900lumens           |
| Luminaire's efficiency lm79   | 98lm/W               |
| Warranty                      | 5 years              |
| Power supply                  | BOKE                 |
| Brand                         | PROLUMEN             |
| Supply voltage                | 230V                 |
| Power factor                  | 0.90                 |
| Dimmable                      | DALI                 |
| Output                        | 50W                  |
| Maximum output                | 50W                  |
| Lens angle                    | 120°                 |
| Cri                           | 80                   |
| Sdcm - macadam ellipses       | 6                    |
| Protection class              | IP44                 |
| Lifespan                      | 50000h               |
| Llmf tm21                     | L80B10 @25°C 50.000h |
| Length                        | 1495.0mm             |
| Width                         | 171.0mm              |
| Height                        | 63.0mm               |
| Weight                        | 3520g                |
| Package weight                | 4150g                |
| In package                    | 1pc                  |
| In box                        | 4pcs                 |
| Casing colour                 | white                |
| Casing material               | polycarbonate        |
| Polishing                     | matt                 |
| Work environment              | indoor use           |
| Operation temperature         | -20° +40°C           |
| Certificates                  | CE, D, F             |
| Eprel                         | 2356858              |
| Energy class                  | E G G                |