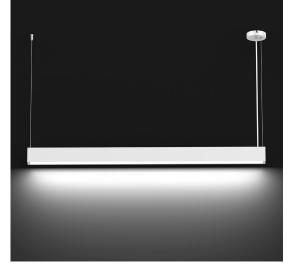

## LED luminaire PROLUMEN Barrett 1200 UP/DOWN white 230V 36W 4100lm 110° IP20 DALI 940

Product code 16992

Linear workplace luminaire. High quality, easy to install, and long-lasting (50000h)!

This luminaire with IP20 protection class is an ideal choice for home or office environments.

There is also a model with DALI dimmer available. This technology allows adjusting the brightness of the luminaire according to needs.

This luminaire has an ideal color rendering index CRI90 for workspaces and offices. The model offers light temperatures ranging from warm white light (3000K) to cool white light (5700K).