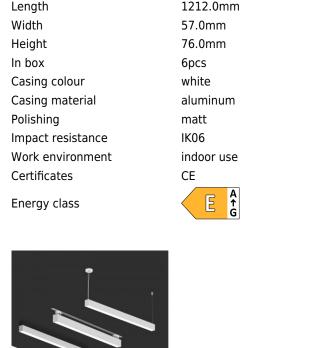

Illuminate your world with LED House professionals - check out our portfolio of projects here!!

| Correlated colour temperature | pure white 4000K     |
|-------------------------------|----------------------|
| Luminous flux                 | 4100lumens           |
| Luminaire's efficiency Im79   | 114lm/W              |
| Warranty                      | 5 years              |
| Brand                         | PROLUMEN             |
| Supply voltage                | 230V                 |
| Power factor                  | 0.90                 |
| Dimmable                      | DALI                 |
| Output                        | 36W                  |
| Maximum output                | 36W                  |
| Lens angle                    | 110°                 |
| Cri                           | 90                   |
| Sdcm - macadam ellipses       | 6                    |
| Protection class              | IP20                 |
| Lifespan                      | 50000h               |
| Llmf tm21                     | L70B50 @25°C 50.000h |
| Length                        | 1212.0mm             |
| Width                         | 57.0mm               |
| Height                        | 76.0mm               |
| In box                        | брсs                 |
| Casing colour                 | white                |
| Casing material               | aluminum             |
| Polishing                     | matt                 |
| Impact resistance             | IK06                 |
| Work environment              | indoor use           |
| Certificates                  | CE                   |
| Energy class                  | E É                  |