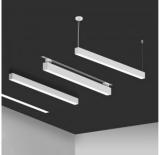

## LED luminaire PROLUMEN Barrett 1200 UP/DOWN white 230V 36W 4100lm 110° IP20 DALI 940

Product code 16992

Linear workplace luminaire. High quality, easy to install, and long-lasting (50000h)!

This luminaire with IP20 protection class is an ideal choice for home or office environments.

There is also a model with DALI dimmer available. This technology allows adjusting the brightness of the luminaire according to needs.

This luminaire has an ideal color rendering index CRI90 for workspaces and offices. The model offers light temperatures ranging from warm white light (3000K) to cool white light (5700K).