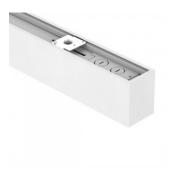

## LED luminaire PROLUMEN Barrett 1200 UP/DOWN white 230V 36W 4100lm 110° IP20 DALI 940

Product code 16992

Linear workplace luminaire. High quality, easy to install, and long-lasting (50000h)!

This luminaire with IP20 protection class is an ideal choice for home or office environments.

Illuminate your world with LED House professionals - check out our portfolio of projects here!!

| Correlated colour temperature | pure white 4000K     |
|-------------------------------|----------------------|
| Luminous flux                 | 4100lumens           |
| Luminaire's efficiency Im79   | 114lm/W              |
| Warranty                      | 5 years              |
| Brand                         | PROLUMEN             |
| Supply voltage                | 230V                 |
| Power factor                  | 0.90                 |
| Dimmable                      | DALI                 |
| Output                        | 36W                  |
| Maximum output                | 36W                  |
| Lens angle                    | 110°                 |
| Cri                           | 90                   |
| Sdcm - macadam ellipses       | 6                    |
| Protection class              | IP20                 |
| Lifespan                      | 50000h               |
| Llmf tm21                     | L70B50 @25°C 50.000h |
| Length                        | 1212.0mm             |
| Width                         | 57.0mm               |
| Height                        | 76.0mm               |
| In box                        | брсs                 |
| Casing colour                 | white                |
| Casing material               | aluminum             |
| Polishing                     | matt                 |
| Impact resistance             | IK06                 |
| Work environment              | indoor use           |
| Certificates                  | CE                   |
| Energy class                  | E É                  |