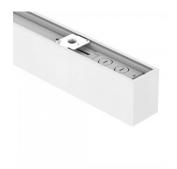

Sdcm - macadam ellipses 6 Protection class IP20 Lifespan 50000h

Llmf tm21 L70B50 @25°C 50.000h

Length 1212.0mm Width 57.0mm Height 76.0mm In box 6pcs Casing colour white Casing material aluminum Polishing matt IK06 Impact resistance Work environment indoor use