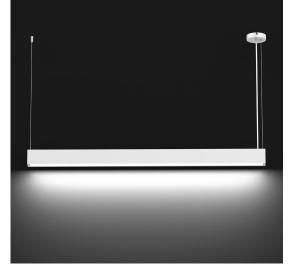

## LED luminaire PROLUMEN Barrett 1200 UP/DOWN DALI white 230V 36W 4100lm 110° IP20 940

Product code 16992

Linear workplace luminaire. High quality, easy to install, and long-lasting (50000h)!

This luminaire with IP20 protection class is an ideal choice for home or office environments.

There is also a model with DALI dimmer available. This technology allows adjusting the brightness of the luminaire according to needs.

This luminaire has an ideal color rendering index CRI90 for workspaces and offices. The model offers light temperatures ranging from warm white light (3000K) to cool white light (5700K).

Illuminate your world with LED House professionals - check out our portfolio of projects here!!

Correlated colour temperature pure white 4000K

4100lumens Luminous flux Luminaire's efficiency Im79 114lm/W Warranty 5 years **Brand PROLUMEN** Supply voltage 230V Power factor 0.90 Dimmable DALI Output 36W Lens angle 110° Cri 90

Sdcm - macadam ellipses 6 Protection class IP20 Lifespan 50000h

Llmf tm21 L70B50 @25°C 50.000h

Length 1212.0mm Width 57.0mm Height 76.0mm In box 6pcs Casing colour white Casing material aluminum Polishing matt IK06 Impact resistance Work environment indoor use