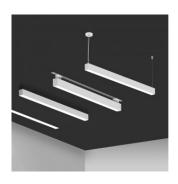

## LED luminaire PROLUMEN Barrett 1200 UP/DOWN DALI white 230V 36W 4100lm 110° IP20 940

Product code 16992

Linear workplace luminaire. High quality, easy to install, and long-lasting (50000h)!

This luminaire with IP20 protection class is an ideal choice for home or office environments.

There is also a model with DALI dimmer available. This technology allows adjusting the brightness of the luminaire according to needs.

This luminaire has an ideal color rendering index CRI90 for workspaces and offices. The model offers light temperatures ranging from warm white light (3000K) to cool white light (5700K).