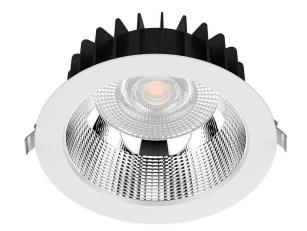

## LED downlight PROLUMEN DL178-4 UGR19 DALI white round 230V 18W 2100lm 60° IP54 940

Product code 16993

Recessed LED ship light.

Recommended uses: corridors, public areas such as commercial spaces, schools, sports halls, and commercial premises.

Luminous flux 2100lumens Luminaire's efficiency Im79 117lm/W Warranty 5 years Source of light CITIZEN LED **Brand PROLUMEN** Supply voltage 230V Output 18W Lens angle 60° Cri 90 19 Ugr Protection class IP54

Llmf tm21 L80B10 @25°C 50.000h

50000h

Height 78.0mm Diameter 145.0mm Installation opening diameter 125-135mm Weight 475g In box 18pcs Casing colour white Casing material aluminum Shape round IK06 Impact resistance Work environment indoor use