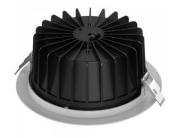

Llmf tm21 L80B10 @25°C 50.000h

50000h

Height 78.0mm Diameter 145.0mm Installation opening diameter 125-135mm Weight 475g In box 18pcs Casing colour white Casing material aluminum Shape round IK06 Impact resistance Work environment indoor use

Work environment indoor use Certificates CE, RoHS

Energy class

Lifespan