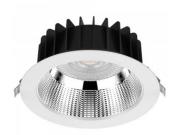

## LED downlight PROLUMEN DL178-4 UGR19 DALI white round 230V 18W 2100lm 60° IP54 940

Product code 16993

Recessed LED ship light.

Recommended uses: corridors, public areas such as commercial spaces, schools, sports halls, and commercial premises.

Luminous flux 2100lumens Luminaire's efficiency Im79 117lm/W Warranty 5 years Source of light CITIZEN LED **Brand PROLUMEN** Supply voltage 230V Output 18W Lens angle 60° Cri 90 19 Ugr Protection class IP54

Llmf tm21 L80B10 @25°C 50.000h

50000h

Height 78.0mm Diameter 145.0mm Installation opening diameter 125-135mm Weight 475g In box 18pcs Casing colour white Casing material aluminum Shape round IK06 Impact resistance Work environment indoor use