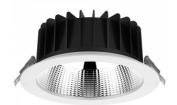

## LED downlight PROLUMEN DL178-4 UGR19 DALI white round 230V 18W 2100lm 60° IP54 940

Product code 16993

Recessed LED ship light.

Recommended uses: corridors, public areas such as commercial spaces, schools, sports halls, and commercial premises.

Luminous flux 2100lumens Luminaire's efficiency Im79 117lm/W Warranty 5 years Source of light CITIZEN LED **Brand PROLUMEN** Supply voltage 230V Output 18W Lens angle 60° Cri 90 19 Ugr Protection class IP54

Llmf tm21 L80B10 @25°C 50.000h

50000h

Height 78.0mm Diameter 145.0mm Installation opening diameter 125-135mm Weight 475g In box 18pcs Casing colour white Casing material aluminum Shape round IK06 Impact resistance Work environment indoor use