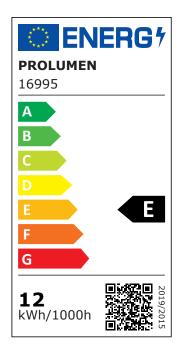

Correlated colour temperature warm white 3000K

Luminous flux 1200lumens Luminaire's efficiency Im79 100lm/W Warranty 5 years Source of light CITIZEN LED Brand **PROLUMEN** Supply voltage 230V Power factor 0.90 Dimmable TRIAC Output 12W Lens angle 8-50° 90 Sdcm - macadam ellipses 3 IP20 Protection class Lifespan 50000h Height 142.0mm Diameter 55.0mm Casing colour black Casing material aluminum Work environment indoor use Certificates CE

2166372

Eprel

**Energy class** 