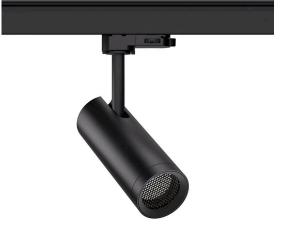

## LED track light PROLUMEN Montreuil ZOOM honeycomb (TRIAC) black 230V 12W 1200lm 8-50° IP20 930

Product code 16995

Montreuil track light with an elegant matte white design!

Its minimalist design blends perfectly into various interiors, whether at home, in an office, or in a commercial environment.