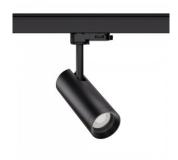

## LED track light PROLUMEN Montreuil ZOOM honeycomb (TRIAC) black 230V 12W 1200lm 8-50° IP20 930

Product code 16995

Montreuil track light with an elegant matte white design!

Its minimalist design blends perfectly into various interiors, whether at home, in an office, or in a commercial environment.

Correlated colour temperature warm white 3000K

Luminous flux 1200lumens Luminaire's efficiency Im79 100lm/W Warranty 5 years Source of light CITIZEN LED Brand **PROLUMEN** Supply voltage 230V Power factor 0.90 Dimmable TRIAC Output 12W Lens angle 8-50° 90 Sdcm - macadam ellipses 3 IP20 Protection class Lifespan 50000h Height 142.0mm Diameter 55.0mm Casing colour black Casing material aluminum Work environment indoor use Certificates CE