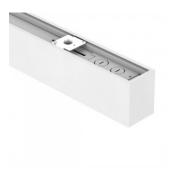

## LED luminaire PROLUMEN Barrett 1200 DALI recessed white 230V 36W 3100lm 75° IP20 940

Product code 17004

Linear workplace luminaire. High quality, easy to install, and long-lasting (50000h)!

This luminaire with IP20 protection class is an ideal choice for home or office environments.

Illuminate your world with LED House professionals - check out our portfolio of projects here!!

| Correlated colour temperature | pure white 4000K     |
|-------------------------------|----------------------|
| Luminous flux                 | 3100lumens           |
| Luminaire's efficiency Im79   | 86lm/W               |
| Warranty                      | 5 years              |
| Brand                         | PROLUMEN             |
| Supply voltage                | 230V                 |
| Power factor                  | 0.90                 |
| Dimmable                      | DALI                 |
| Output                        | 36W                  |
| Lens angle                    | 75°                  |
| Cri                           | 90                   |
| Ugr                           | 22                   |
| Sdcm - macadam ellipses       | 6                    |
| Protection class              | IP20                 |
| Lifespan                      | 50000h               |
| Llmf tm21                     | L70B50 @25°C 50.000h |
| Length                        | 1212.0mm             |
| Width                         | 57.0mm               |
| Height                        | 76.0mm               |
| In box                        | брсs                 |
| Casing colour                 | white                |
| Casing material               | aluminum             |
| Polishing                     | matt                 |
| Impact resistance             | IK06                 |
| Work environment              | indoor use           |
| Certificates                  | CE                   |
| Energy class                  | F A                  |