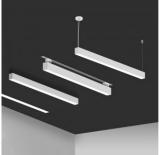

## LED luminaire PROLUMEN Barrett 1200 DALI recessed white 230V 36W 3100lm 75° IP20 940

Product code 17004

Linear workplace luminaire. High quality, easy to install, and long-lasting (50000h)!

This luminaire with IP20 protection class is an ideal choice for home or office environments.

There is also a model with DALI dimmer available. This technology allows adjusting the brightness of the luminaire according to needs.

This luminaire has an ideal color rendering index CRI90 for workspaces and offices. The model offers light temperatures ranging from warm white light (3000K) to cool white light (5700K).