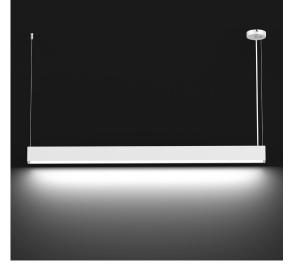

## LED luminaire PROLUMEN Barrett 1200 DALI recessed white 230V 36W 3100lm 75° IP20 940

Product code 17004

Linear workplace luminaire. High quality, easy to install, and long-lasting (50000h)!

This luminaire with IP20 protection class is an ideal choice for home or office environments.

There is also a model with DALI dimmer available. This technology allows adjusting the brightness of the luminaire according to needs.

This luminaire has an ideal color rendering index CRI90 for workspaces and offices. The model offers light temperatures ranging from warm white light (3000K) to cool white light (5700K).