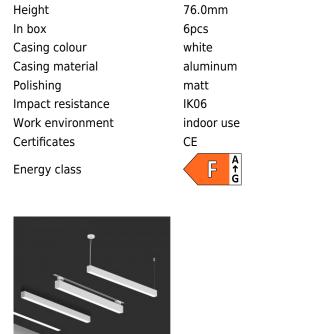

Illuminate your world with LED House professionals - check out our portfolio of projects here!!

| Correlated colour temperature | pure white 4000K     |
|-------------------------------|----------------------|
| Luminous flux                 | 3100lumens           |
| Luminaire's efficiency Im79   | 86lm/W               |
| Warranty                      | 5 years              |
| Brand                         | PROLUMEN             |
| Supply voltage                | 230V                 |
| Power factor                  | 0.90                 |
| Dimmable                      | DALI                 |
| Output                        | 36W                  |
| Lens angle                    | 75°                  |
| Cri                           | 90                   |
| Ugr                           | 22                   |
| Sdcm - macadam ellipses       | 6                    |
| Protection class              | IP20                 |
| Lifespan                      | 50000h               |
| Llmf tm21                     | L70B50 @25°C 50.000h |
| Length                        | 1212.0mm             |
| Width                         | 57.0mm               |
| Height                        | 76.0mm               |
| In box                        | брсs                 |
| Casing colour                 | white                |
| Casing material               | aluminum             |
| Polishing                     | matt                 |
| Impact resistance             | IK06                 |
| Work environment              | indoor use           |
| Certificates                  | CE                   |
| Energy class                  | F A                  |