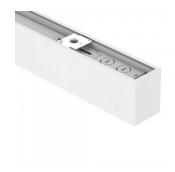

Llmf tm21 L70B50 @25°C 50.000h

6

IP20

50000h

Length 1212.0mm Width 57.0mm Height 76.0mm In box 6pcs Casing colour white Casing material aluminum Polishing matt Impact resistance IK06 Work environment indoor use