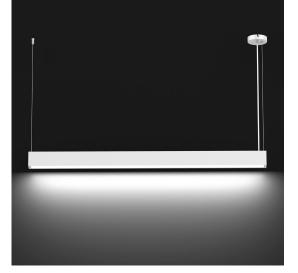

## LED luminaire PROLUMEN Barrett 1200 recessed white 230V 36W 3100Im 75° IP20 DALI 940

Product code 17004

Linear workplace luminaire. High quality, easy to install, and long-lasting (50000h)!

This luminaire with IP20 protection class is an ideal choice for home or office environments.

Llmf tm21 L70B50 @25°C 50.000h

6

IP20

50000h

Length 1212.0mm Width 57.0mm Height 76.0mm In box 6pcs Casing colour white Casing material aluminum Polishing matt Impact resistance IK06 Work environment indoor use