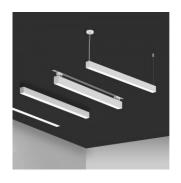

## LED luminaire PROLUMEN Barrett 1200 recessed white 230V 36W 3100Im 75° IP20 DALI 940

Product code 17004

Linear workplace luminaire. High quality, easy to install, and long-lasting (50000h)!

This luminaire with IP20 protection class is an ideal choice for home or office environments.