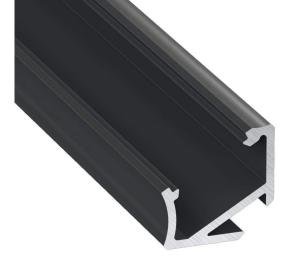

## **Aluminium profile LUMINES Type H 3m, black**

Product code 17012

Aluminum profile is an excellent way to create an aesthetic and practical lighting solution for areas that would otherwise remain in shadow.

Brand LUMINES

Length 3000.0mm

Casing material aluminum

Polishing matt

Manufacturer's homopage lumines ut

Manufacturer's homepage <u>lumines.uk</u>

**Energy class** 