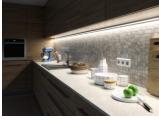

Corner-mounted aluminum profile is ideal for accent lighting in the kitchen, in kitchen cabinets or above countertops, for illuminating shelves and drawers in wardrobes, for mood lighting in the living room instead of traditional moldings, for highlighting decorative items and books on shelves, for lighting stair treads in corridors, and many other different places.