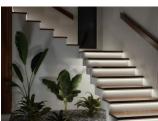

Corner-mounted aluminum profile is ideal for accent lighting in the kitchen, in kitchen cabinets or above countertops, for illuminating shelves and drawers in wardrobes, for mood lighting in the living room instead of traditional moldings, for highlighting decorative items and books on shelves, for lighting stair treads in corridors, and many other different places.