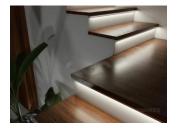

Corner-mounted aluminum profile is ideal for accent lighting in the kitchen, in kitchen cabinets or above countertops, for illuminating shelves and drawers in wardrobes, for mood lighting in the living room instead of traditional moldings, for highlighting decorative items and books on shelves, for lighting stair treads in corridors, and many other different places.