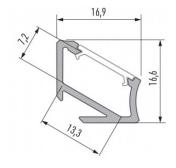

Brand LUMINES

Length 3000.0mm

Casing material aluminum

Polishing matt

Manufacturer's homopage lumines ut

Manufacturer's homepage <u>lumines.uk</u>

**Energy class** 