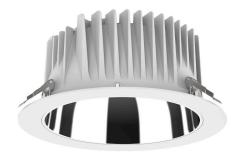

## LED downlight PROLUMEN DL268 4 white round 230V 10W 700lm 60° IP54 DALI 930

Product code 17014

Powerful and weather-resistant luminaire.

The IP54 protection class means that the luminaire is protected against normal dust and splashes from any direction.

The DL268 model is available from LED House with both DALI and TRIAC technology. This feature allows dimming of the light beam as needed.

The high colour rendering index maintains true and natural colours of objects and areas under the light, and for this model, you can choose a light temperature of either 3000K (warm white) or 4000K (daylight).

700lumens Luminous flux Luminaire's efficiency Im79 70lm/W Warranty 5 years **Brand PROLUMEN** Supply voltage 230V Power factor 0.90 Dimmable DALI Output 10W Maximum output 10W Lens angle 60° Cri 90 Sdcm - macadam ellipses 6 IP54 Protection class

Llmf tm21 L70B50 @25°C 50.000h

50000h

Height 77.0mm Diameter 145.0mm Installation opening diameter 125-135mm In box 36pcs Casing colour white Casing material aluminum Polishing matt Shape round Impact resistance IK06 indoor use Work environment