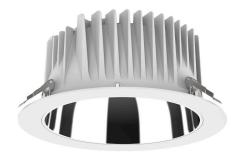

## LED downlight PROLUMEN DL268 4 DALI white round 230V 10W 700Im 60° IP54 930

Product code 17014

Powerful and weather-resistant luminaire.

The IP54 protection class means that the luminaire is protected against normal dust and splashes from any direction.

The DL268 model is available from LED House with both DALI and TRIAC technology. This feature allows dimming of the light beam as needed.

The high colour rendering index maintains true and natural colours of objects and areas under the light, and for this model, you can choose a light temperature of either 3000K (warm white) or 4000K (daylight).

700lumens Luminous flux Luminaire's efficiency Im79 70lm/W Warranty 5 years **Brand PROLUMEN** Supply voltage 230V Power factor 0.90 Dimmable DALI Output 10W 60° Lens angle 90 Cri Sdcm - macadam ellipses 6 Protection class IP54

Llmf tm21 L70B50 @25°C 50.000h

50000h

Height 77.0mm

Diameter 145.0mm

Installation opening diameter 125-135mm

In box 36pcs

Casing colour white

Casing material aluminum

Casing material aluminum
Polishing matt
Shape round
Impact resistance IK06
Work environment indoor use

Certificates CE

Energy class

Lifespan