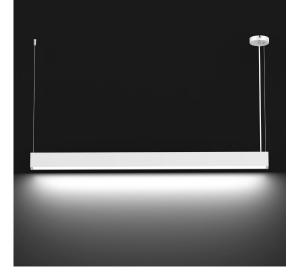

## LED luminaire PROLUMEN Barrett 600 DALI white 230V 17W 1500lm CRI90 110° IP20 3000K, 4000K, 5700K WW/DW/CW

Product code 17017

Linear workplace luminaire. High quality, easy to install, and long-lasting (50000h)!

This luminaire with IP20 protection class is an ideal choice for home or office environments.

There is also a model with DALI dimmer available. This technology allows adjusting the brightness of the luminaire according to needs.