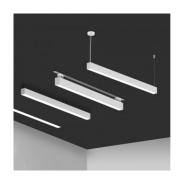

## LED luminaire PROLUMEN Barrett 600 DALI white 230V 17W 1500lm CRI90 110° IP20 3000K, 4000K, 5700K WW/DW/CW

Product code 17017

Linear workplace luminaire. High quality, easy to install, and long-lasting (50000h)!