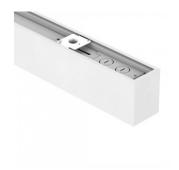

Correlated colour temperature WW/DW/CW 3000K, 4000K, 5700K

Luminous flux 1500lumens
Luminaire's efficiency lm79 88lm/W
Warranty 5 years
Power supply BOKE

**Brand PROLUMEN** Supply voltage 230V Power factor 0.90 Dimmable DALI Output 17W Lens angle 110° Cri 90 Ugr 19 Sdcm - macadam ellipses 6 Protection class IP20 Lifespan 50000h Length 602.0mm Width 57.0mm

Height 76.0mm
In box 6pcs
Casing colour white
Casing material aluminum
Work environment indoor use

Operation temperature -20 ~ 45°C

Certificates CE

Energy class