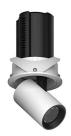

## LED downlight PROLUMEN Caen white 230V 20W 1500lm 50° IP20 DALI 930

Product code 17021

Functional LED under-cabinet light with adjustable light direction.

The luminaire is recessed. It can be installed, for example, into the wall, ceiling, or countertop. The protruding part can be pushed into the recessed part or pulled out and directed in the desired direction.