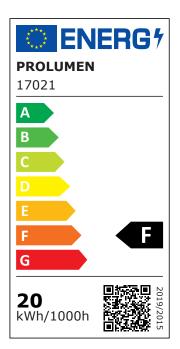

Illuminate your world with LED House professionals - check out our project portfolio here!

| Correlated colour temperature | warm white 3000K     |
|-------------------------------|----------------------|
| Luminous flux                 | 1500lumens           |
|                               |                      |
| Luminaire's efficiency Im79   | 75lm/W               |
| Warranty                      | 5 years              |
| Source of light               | CITIZEN LED          |
| Brand                         | PROLUMEN             |
| Supply voltage                | 230V                 |
| Power factor                  | 0.90                 |
| Dimmable                      | DALI                 |
| Output                        | 20W                  |
| Maximum output                | 20W                  |
| Lens angle                    | 50°                  |
| Cri                           | 90                   |
| Sdcm - macadam ellipses       | 3                    |
| Protection class              | IP20                 |
| Lifespan                      | 50000h               |
| Llmf tm21                     | L80B10 @25°C 50.000h |
| Height                        | 128.0mm              |
| Diameter                      | 110.0mm              |
| Installation opening diameter | 95mm                 |
| Casing colour                 | white                |
| Casing material               | aluminum             |
| Work environment              | indoor use           |
| Certificates                  | CE                   |
| Eprel                         | 2167119              |
| Energy class                  | F A g                |