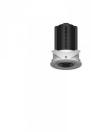

## LED downlight PROLUMEN Caen white 230V 20W 1500lm 50° IP20 DALI 930

Product code 17021

Functional LED under-cabinet light with adjustable light direction.

The luminaire is recessed. It can be installed, for example, into the wall, ceiling, or countertop. The protruding part can be pushed into the recessed part or pulled out and directed in the desired direction.

As the luminaire's protection class is determined as IP20, it can only be used indoors.

With proper use, the luminaire is energy-efficient, environmentally friendly, and has a very long lifespan (50,000 hours).