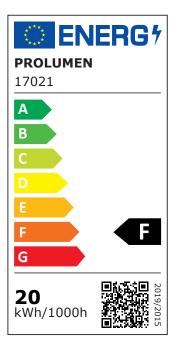

Illuminate your world with LED House professionals - check out our project portfolio here!

| Correlated colour temperature | warm white 3000K     |
|-------------------------------|----------------------|
| Luminous flux                 | 1500lumens           |
| Luminaire's efficiency lm79   | 75lm/W               |
| Warranty                      | 5 years              |
| Source of light               | CITIZEN LED          |
| Brand                         | PROLUMEN             |
| Supply voltage                | 230V                 |
| Power factor                  | 0.90                 |
| Dimmable                      | DALI                 |
| Output                        | 20W                  |
| Lens angle                    | 50°                  |
| Cri                           | 90                   |
| Sdcm - macadam ellipses       | 3                    |
| Protection class              | IP20                 |
| Lifespan                      | 50000h               |
| Llmf tm21                     | L80B10 @25°C 50.000h |
| Height                        | 128.0mm              |
| Diameter                      | 110.0mm              |
| Installation opening diameter | 95mm                 |
| Casing colour                 | white                |
| Casing material               | aluminum             |
| Work environment              | indoor use           |
| Certificates                  | CE                   |
| Eprel                         | <u>2167119</u>       |
| Energy class                  | F A G                |