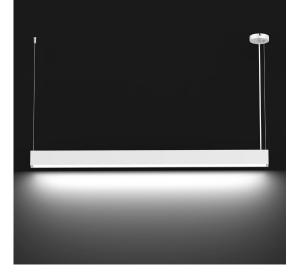

## LED luminaire PROLUMEN Barrett 1200 white 230V 36W 3100lm CRI90 110° IP20 DALI 3000K, 4000K, 5700K 3CCT

Product code 17022

Linear workplace luminaire. High quality, easy to install, and long-lasting (50000h)!

This luminaire with IP20 protection class is an ideal choice for home or office environments.

There is also a model with DALI dimmer available. This technology allows adjusting the brightness of the luminaire according to needs.