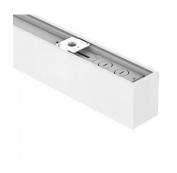

Llmf tm21 L70B50 @25°C 50.000h

50000h

Length 1212.0mm Width 57.0mm Height 76.0mm In box 6pcs Casing colour white Casing material aluminum matt Polishing Impact resistance IK06 Work environment indoor use