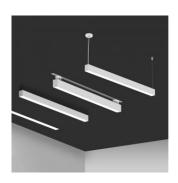

## LED luminaire PROLUMEN Barrett 1200 white 230V 36W 3100lm CRI90 110° IP20 DALI 3000K, 4000K, 5700K 3CCT

Product code 17022

Linear workplace luminaire. High quality, easy to install, and long-lasting (50000h)!