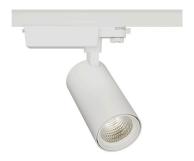

## LED track light PROLUMEN Durham white 230V 42W 4000lm 24° IP20 940

Product code 17023

Elegant LED track light. All Durham models have high-quality color rendering LED chips (CRI90), ensuring the true color accuracy of the light beam.

The body color can be chosen in either black or white.

You also have the option to order a honeycomb filter separately! Adding a honeycomb filter to the light reduces the glare of the light.

Correlated colour temperature pure white 4000K

Luminous flux 4000lumens
Luminaire's efficiency lm79 95lm/W
Warranty 5 years
Source of light CITIZEN LED
Brand PROLUMEN

Supply voltage 230V Power factor 0.90 Output 42W Lens angle 24° Cri 90 Sdcm - macadam ellipses 3 Protection class IP20 50000h Lifespan Height 185.0mm Diameter 95.0mm In box 12pcs Casing colour white Casing material aluminum Work environment indoor use