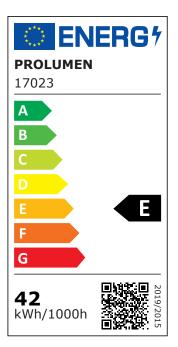

Luminous flux 4000lumens
Luminaire's efficiency lm79 95lm/W
Warranty 5 years
Source of light CITIZEN LED
Brand PROLUMEN

Supply voltage 230V Power factor 0.90 Output 42W Lens angle 24° Cri 90 Sdcm - macadam ellipses 3 Protection class IP20 50000h Lifespan Height 185.0mm Diameter 95.0mm In box 12pcs Casing colour white Casing material aluminum Work environment indoor use

Certificates CE

Eprel <u>2166327</u>

Energy class