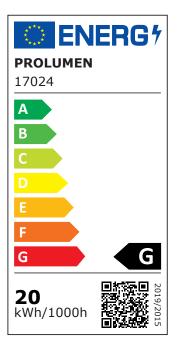

Illuminate your world with LED House professionals - check out our project portfolio here!

| Correlated colour temperature | warm white 2700K     |
|-------------------------------|----------------------|
| Luminous flux                 | 1400lumens           |
| Luminaire's efficiency Im79   | 70lm/W               |
| Warranty                      | 5 years              |
| Source of light               | CITIZEN LED          |
| Brand                         | PROLUMEN             |
| Supply voltage                | 230V                 |
| Power factor                  | 0.90                 |
| Dimmable                      | DALI                 |
| Output                        | 20W                  |
| Lens angle                    | 50°                  |
| Cri                           | 90                   |
| Sdcm - macadam ellipses       | 3                    |
| Protection class              | IP20                 |
| Lifespan                      | 50000h               |
| Llmf tm21                     | L80B10 @25°C 50.000h |
| Height                        | 128.0mm              |
| Diameter                      | 110.0mm              |
| Installation opening diameter | 95mm                 |
| Casing colour                 | white                |
| Casing material               | aluminum             |
| Work environment              | indoor use           |
| Certificates                  | CE                   |
| Eprel                         | <u>2167120</u>       |
| Energy class                  | G                    |