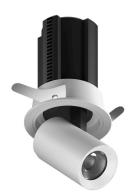

## LED downlight PROLUMEN Caen (DALI) white 230V 20W 1400lm 50° IP20 927

Product code 17024

Functional LED under-cabinet light with adjustable light direction.

The luminaire is recessed. It can be installed, for example, into the wall, ceiling, or countertop. The protruding part can be pushed into the recessed part or pulled out and directed in the desired direction.