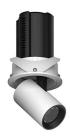

## LED downlight PROLUMEN Caen white 230V 15W 1150lm 24° IP20 927

Product code 17025

Functional LED under-cabinet light with adjustable light direction.

The luminaire is recessed. It can be installed, for example, into the wall, ceiling, or countertop. The protruding part can be pushed into the recessed part or pulled out and directed in the desired direction.