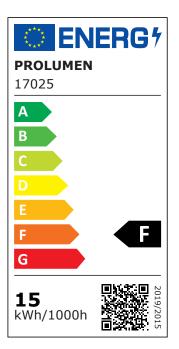

Illuminate your world with LED House professionals - check out our project portfolio here!

| Correlated colour temperature |                      |
|-------------------------------|----------------------|
| Luminous flux                 | 1150lumens           |
| Luminaire's efficiency Im79   | 77lm/W               |
| Warranty                      | 5 years              |
| Source of light               | CITIZEN LED          |
| Power supply                  | PHILIPS              |
| Brand                         | PROLUMEN             |
| Supply voltage                | 230V                 |
| Power factor                  | 0.90                 |
| Output                        | 15W                  |
| Maximum output                | 15W                  |
| Lens angle                    | 24°                  |
| Cri                           | 90                   |
| Sdcm - macadam ellipses       | 3                    |
| Protection class              | IP20                 |
| Lifespan                      | 50000h               |
| Llmf tm21                     | L80B10 @25°C 50.000h |
| Height                        | 128.0mm              |
| Diameter                      | 110.0mm              |
| Installation opening diameter | 95mm                 |
| Casing colour                 | white                |
| Casing material               | aluminum             |
| Work environment              | indoor use           |
| Certificates                  | CE                   |
| Eprel                         | 2167121              |
| Energy class                  | F ¢                  |