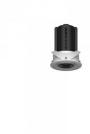

## LED downlight PROLUMEN Caen white 230V 15W 1150lm 24° IP20 927

Product code 17025

Functional LED under-cabinet light with adjustable light direction.

The luminaire is recessed. It can be installed, for example, into the wall, ceiling, or countertop. The protruding part can be pushed into the recessed part or pulled out and directed in the desired direction.