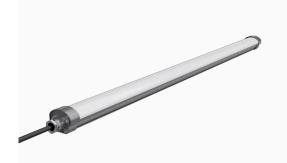

## LED explosion protected light PROLUMEN Elegance EX 600 gray 230V 20W 3000lm 120° IP66 840

Product code 17026

Explosion-proof LED luminaire is a specially designed luminaire intended for use in hazardous environments where explosive gases, vapors, or dust clouds may occur. Created according to strict explosion-proof standards and certifications to ensure their safe use in such risk situations.

Correlated colour temperature pure white 4000K

Luminous flux 3000lumens
Luminaire's efficiency lm79 150lm/W
Warranty 5 years

Source of light BRIDGELUX LED
Brand PROLUMEN

Supply voltage 230V Power factor 0.95 Output 20W Maximum output 20W Lens angle 120° 80 Sdcm - macadam ellipses 6 Protection class IP66 Lifespan 50000h Length 600.0mm Width 70.0mm 58.0mm Height Casing colour gray aluminum Casing material Impact resistance IK10