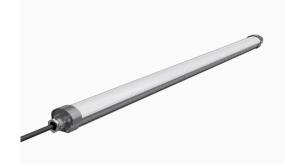

## LED explosion protected light PROLUMEN Elegance EX 600 gray 230V 40W 6000lm 120° IP66 840

Product code 17027

Explosion-proof LED luminaire is a specially designed luminaire intended for use in hazardous environments where explosive gases, vapors, or dust clouds may occur. Created according to strict explosion-proof standards and certifications to ensure their safe use in such risk situations.

Correlated colour temperature pure white 4000K

Luminous flux6000lumensLuminaire's efficiency lm79150lm/WWarranty5 years

Source of light BRIDGELUX LED
Brand PROLUMEN

Supply voltage 230V Power factor 0.95 Output 40W Maximum output 40W Lens angle 120° 80 Sdcm - macadam ellipses 6 Protection class IP66 Lifespan 50000h Length 600.0mm Width 70.0mm 58.0mm Height Casing colour gray