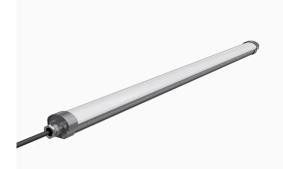

## LED explosion protected light PROLUMEN Elegance EX 1200 gray 230V 40W 6000lm 120° IP66 840

Product code 17028

Explosion-proof LED luminaire is a specially designed luminaire intended for use in hazardous environments where explosive gases, vapors, or dust clouds may occur. Created according to strict explosion-proof standards and certifications to ensure their safe use in such risk situations.

Correlated colour temperature pure white 4000K

Luminous flux6000lumensLuminaire's efficiency lm79150lm/WWarranty5 years

Source of light BRIDGELUX LED Brand PROLUMEN

Supply voltage 230V Power factor 0.95 Output 40W Maximum output 40W Lens angle 120° Cri 80 Sdcm - macadam ellipses 6 IP66 Protection class Lifespan 50000h Length 1200.0mm Width 70.0mm Height 58.0mm In box 4pcs Casing colour gray