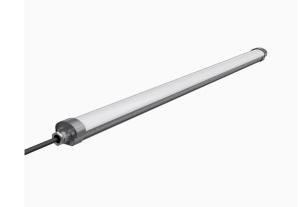

## LED explosion protected light PROLUMEN Elegance EX 1200 gray 230V 60W 9000lm 120° IP66 840

Product code 17029

Explosion-proof LED luminaire is a specially designed luminaire intended for use in hazardous environments where explosive gases, vapors, or dust clouds may occur. Created according to strict explosion-proof standards and certifications to ensure their safe use in such risk situations.

Correlated colour temperature pure white 4000K

Luminous flux9000lumensLuminaire's efficiency lm79150lm/WWarranty5 years

Source of light BRIDGELUX LED
Brand PROLUMEN

Supply voltage 230V Power factor 0.95 Output 60W Maximum output 60W Lens angle 120° 80 Sdcm - macadam ellipses 6 Protection class IP66 Lifespan 50000h Length 1200.0mm Width 70.0mm 58.0mm Height Casing colour gray aluminum Casing material